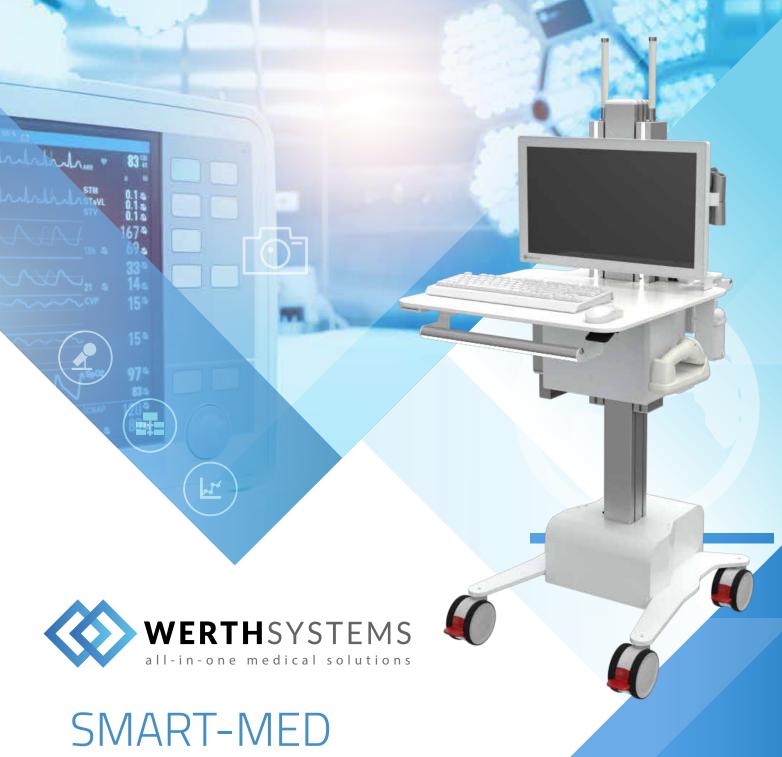

## NEW GENERATION ERGONOMIC MOBILE SOLUTION

Thanks to the highly ergonomic adjustments, Cart+ is suitable for sitting and standing work. The cart is very maneuverable. Do to Cart+ modular design, the user can have a wide range of different customization options. Whether you need one or two monitors, what kind of working level, with a battery or as non powered, there are meny options to choose from to get the right solution for your exact needs. The medical grade EN60601-1 power supply ensures low contact and leakage current and also helps meet EN60601-1-2 requirements.

## SMART-MED CART+

The medical grade EN60601-1 power supply ensures low contact and leakage current and also helps meet EN60601-1-2 requirements.

| WIDTH             | 640 mm (S-work surface)              |
|-------------------|--------------------------------------|
| LENGHT            | 753 mm (S-work surface)              |
| HEIGHT            | 1470 mm                              |
| WEIGHT            | 51 Kg                                |
| HEIGHT ADJUSTMENT | 700 mm - 1250 mm                     |
| WORK SURFACE      | 500 x 640 mm and 600 x 700 mm        |
| CASTORS           | 4 pcs 125mm, lockable, grounding     |
| DISPLAY ARM       | three joints                         |
|                   | Tilt ±15° (valinnainen ±30°)         |
|                   | Pivot±90°                            |
|                   | Rotation ±90°                        |
|                   | Arm rotation around cart ±180°       |
|                   | Height adjustment 330 mm             |
|                   | Weight capacity 2,3 kg – 20kg        |
| MATERIALS         | Easy to cleat robust aluminium body. |
|                   | Wood compsite work surface.          |
| BATTERY SYSTEM    | Battery 512Wh, 40Ah, warranty        |
|                   | optional up to 5 years, output       |
|                   | 230V/50Hz                            |