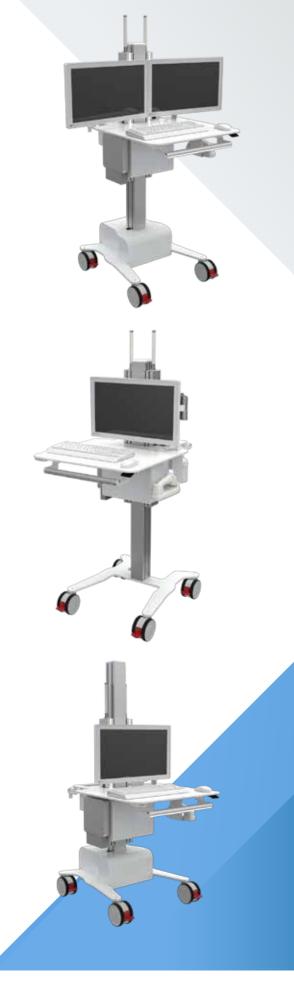

## NEW GENERATION ERGONOMIC MOBILE SOLUTION

Thanks to the highly ergonomic adjustments, Cart+ is suitable for sitting and standing work. The cart is very maneuverable. Do to Cart+ modular design, the user can have a wide range of different customization options. Whether you need one or two monitors, what kind of working level, with a battery or as non powered, there are meny options to choose from to get the right solution for your exact needs. The medical grade EN60601-1 power supply ensures low contact and leakage current and also helps meet EN60601-1-2 requirements.

| OPTIONS | Desinfectant bottle holder |
|---------|----------------------------|
|         | Second display arm         |
|         | Bar code reader rack       |
|         | Mobile printer rack        |
|         | Accessory basket           |