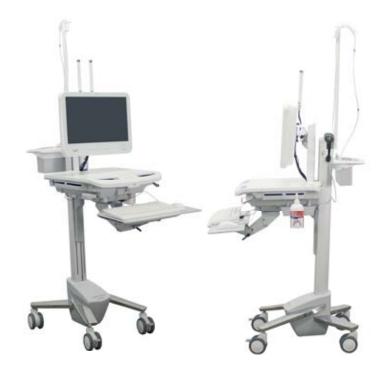

### PANEL-PC

MP-622 Washable keyboard Washable mouse

USB HUB

WIN 7,8 ja 10

Card reader

**MEDICAL CART** 

Adjustable keyboard trav

## WERTH **NURSE CART**

MEDICAL ALL-IN-ONE PANEL-PC

TP-M i7 250 GB SSD

8 GB

MP-622 3 year warranty

Battery Li-io (takuu 1 v)

dual antennas Wlan module

KEYBOARD Medical/hygienic keyboard, washable,

white,

scandic layout

MOUSE Medical/hygienic mouse, washable

TARGUS 7 PORT USB DESKTOP HUB 1.8M CBL USB-HUB, 7 ports

OPERATING SYSTEM WIN 7,8 ja 10

SCM IDENTIV UTRUST 2700R CONTACT SMART Smart card reader

CARD READER

**MEDICAL CART** 

Ergotron medical cart Ergotron StyleView non battery cart

Desinfectant bottle holder

Dual antenna rack

Pheriperals

Long power cord (5m)

Basket

Cable track

ERGOTRON HEIGHT ADJUSTABLE SV LCD, Height Adjustable

KEYBOARD TRAY Keyboard Tray