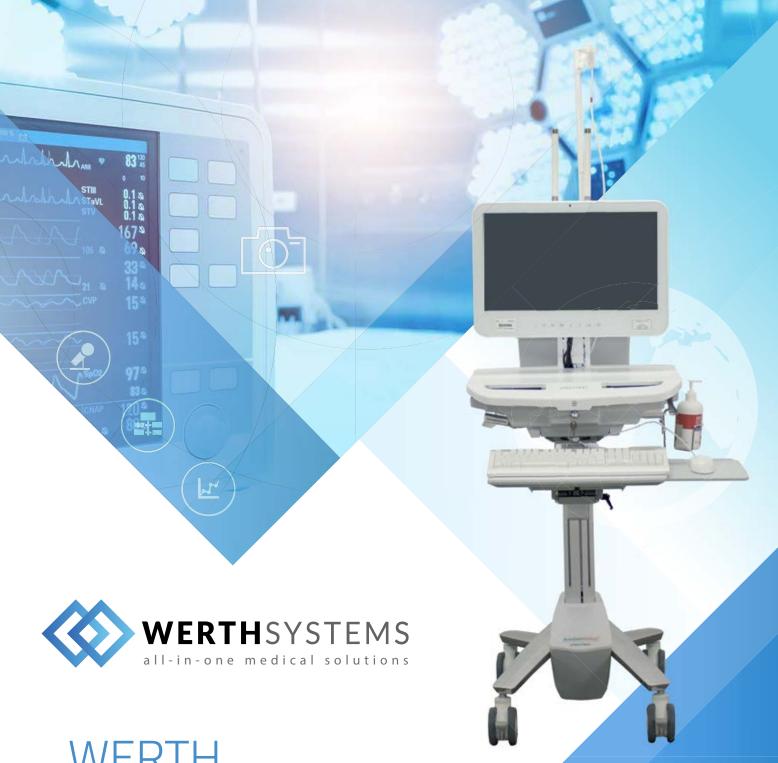

# WERTH **NURSE CART**

## ALL-IN-ONE TOOL FOR NURSES DAILY TASKS

The Nurse cart has a very hygienic Panel-PC. WLAN antenna is high quality, so that access to networks are maintained under all circumstances.

## WERTH **NURSE CART**

Nurses and practical nurses do a lot of documentation in their work. The paperless office is often only partially in use. There is often a queue to use the office machines and the office facilities are cramped. Werth nurse cart is the solution to this problem. A mobile workstation, that can be transported to the patient area. Medical Panel-PC has a small battery, which lasts about 45 minutes to a hour. You can move the cart to the desired location and set up an ergonomic workstation for yourself.

### **FOR NURSES**

designed nurse cart with an All-In-One Panel PC

werth-systems.com