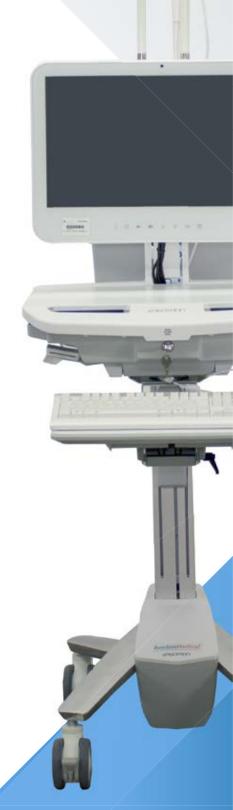

### PANEL-PC

MP-622 Washable keyboard Washable mouse

USB HUB

WIN 7,8 ja 10

Card reader

**MEDICAL CART** 

Adjustable keyboard trav

## WERTH **NURSE CART**

MEDICAL ALL-IN-ONE PANEL-PC

TP-M i7 250 GB SSD

8 GB

MP-622 3 year warranty

Battery Li-io (takuu 1 v)

dual antennas Wlan module

KEYBOARD Medical/hygienic keyboard, washable,

white,

scandic layout

MOUSE Medical/hygienic mouse, washable

TARGUS 7 PORT USB DESKTOP HUB 1.8M CBL USB-HUB, 7 ports

OPERATING SYSTEM WIN 7,8 ja 10

SCM IDENTIV UTRUST 2700R CONTACT SMART Smart card reader

CARD READER

**MEDICAL CART** 

Ergotron medical cart Ergotron StyleView non battery cart

Desinfectant bottle holder

Dual antenna rack

Pheriperals

Long power cord (5m)

Basket

Cable track

ERGOTRON HEIGHT ADJUSTABLE SV LCD, Height Adjustable

KEYBOARD TRAY Keyboard Tray