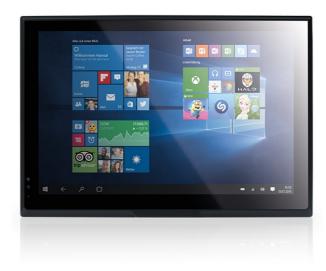

## **MEDARIS MTX-10**

Fanless 10.1' Touch Display with Medical Grade Power Supply

- High Bright LED Backlight with 350cd/m<sup>2</sup>
- Dustproof and Waterproof on the front side
- mountable on VESA 75 Mounts or on a Stand
- 10 Fingers Capacitive Multi-Touch also usable with Gloves
- multifunctional Inputs VGA, HDMI and A/V Input

Introducing MEDARIS MTX-10, Werth Systems powerful new addition to the field monitor range. Featuring multitouch capacitive menu functionality and a crystal clear IPS panel, things seem even better for the user with an eye for quality.

The Touchscreen uses the same technology used in high end smart phones and the IPS screen panel is the latest in the range of high resolution LCD technology to give you more detail on the screen. In addition to the Top Level Image Quality, the MTX-10 also has a build in Speaker System.